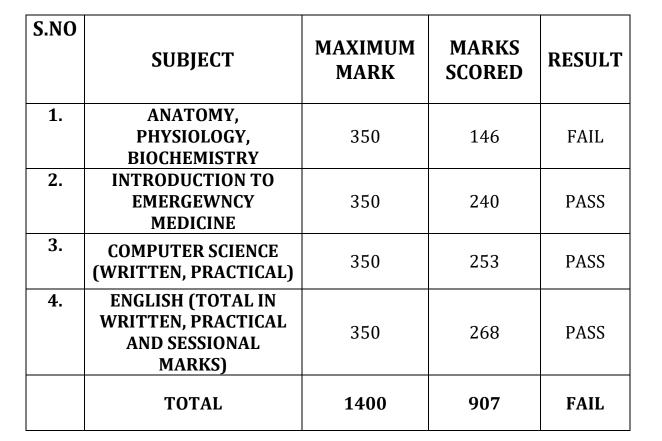

#### NAME: A. VARSHINI COURSE: B.Sc (NURSING) – ACCIDENT AND **EMERGENCY CARE TECHNOLOGY – I YEAR**