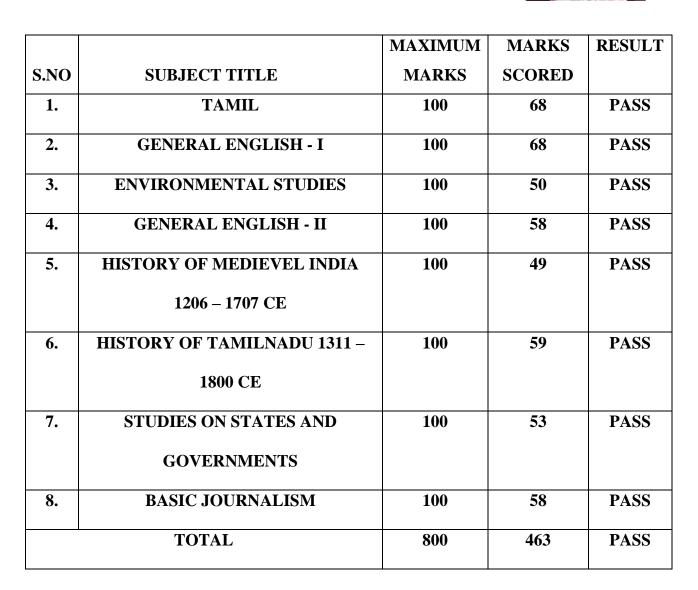

#### NAME : E.SENTHAMIZH

COURSE : B.Sc Computer Science – I YEAR (II – SEMESTER)

|      |                         | MAXIMUM | MARKS  | RESULT |
|------|-------------------------|---------|--------|--------|
| S.NO | SUBJECT TITLE           | MARKS   | SCORED |        |
| 1.   | TAMIL                   | 100     | 61     | PASS   |
| 2.   | ENGLISH                 | 100     | 76     | PASS   |
| 3.   | DATA STRUCTURE          | 100     | 79     | PASS   |
| 4.   | MATHEMATICAL FOUNDATION | 100     | 74     | PASS   |
| 5.   | BASIC MATHEMATICS       | 100     | 70     | PASS   |
| 6.   | INTERNET APPLICATION    | 100     | 59     | PASS   |
| 7.   | BASIC JOURNALISM        | 100     | 91     | PASS   |
| 8.   | NAAN MUTHALVAN          | 100     | 96     | PASS   |
|      | TOTAL                   | 800     | 606    | PASS   |